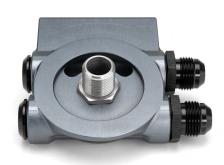

## What's Included

- 1x HEL Oil Filter Relocation Remote Head
- 1x Threaded Centre Bolt (Selectable)
- 2x Port Plug or Sensor Adapter (Selectable)
- 2x Hose Fitting Adapter (Selectable)

\*Dimensions below are shown in millimeters (mm)