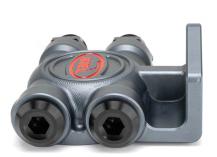

## What's Included

- 1x HEL Oil Filter Relocation Remote Head
- 1x Threaded Centre Bolt (Selectable)
- 2x Port Plug or Sensor Adapter (Selectable)
- 2x Hose Fitting Adapter (Selectable)

\*Dimensions below are shown in millimeters (mm)