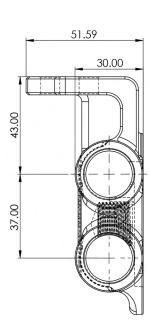

## What's Included

- 1x HEL Oil Filter Relocation Remote Head
- 1x Threaded Centre Bolt (Selectable)
- 2x Port Plug or Sensor Adapter (Selectable)
- 2x Hose Fitting Adapter (Selectable)

\*Dimensions below are shown in millimeters (mm)