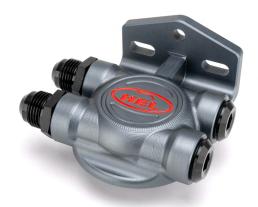

## What's Included

- 1x HEL Oil Filter Relocation Remote Head
- 1x Threaded Centre Bolt (Selectable)
- 2x Port Plug or Sensor Adapter (Selectable)
- 2x Hose Fitting Adapter (Selectable)

\*Dimensions below are shown in millimeters (mm)